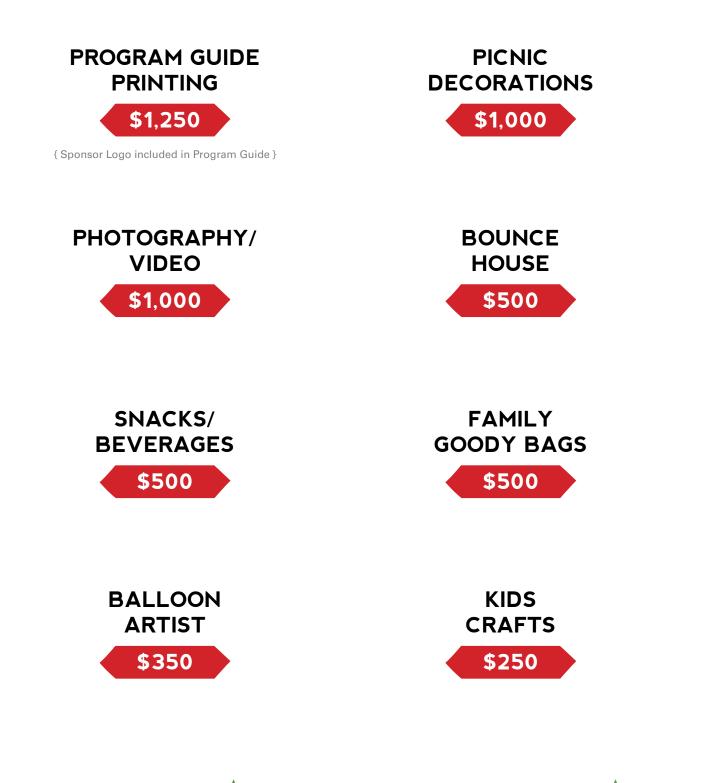

## UNDERWRITING OPPORTUNITIES

{ Additional Underwriting Opportunities are available please contact the TACA office for details }

|                                                                                                  | Please type or pr                                                                     | int legibly and exactly as it should appear in official mate                                                                                                                                                                                                                                                                                                                                                                                                                                                                                                                                                                                                                                      |
|--------------------------------------------------------------------------------------------------|---------------------------------------------------------------------------------------|---------------------------------------------------------------------------------------------------------------------------------------------------------------------------------------------------------------------------------------------------------------------------------------------------------------------------------------------------------------------------------------------------------------------------------------------------------------------------------------------------------------------------------------------------------------------------------------------------------------------------------------------------------------------------------------------------|
| Company/Donor Name:                                                                              |                                                                                       |                                                                                                                                                                                                                                                                                                                                                                                                                                                                                                                                                                                                                                                                                                   |
| Contact Name:                                                                                    |                                                                                       | Title:                                                                                                                                                                                                                                                                                                                                                                                                                                                                                                                                                                                                                                                                                            |
| Mailing Address:                                                                                 |                                                                                       |                                                                                                                                                                                                                                                                                                                                                                                                                                                                                                                                                                                                                                                                                                   |
| City:                                                                                            | State:                                                                                | Zip:                                                                                                                                                                                                                                                                                                                                                                                                                                                                                                                                                                                                                                                                                              |
| Email:                                                                                           | Phone:                                                                                | Fax:                                                                                                                                                                                                                                                                                                                                                                                                                                                                                                                                                                                                                                                                                              |
| SPONSORSHIP                                                                                      | •                                                                                     | UNDERWRITING                                                                                                                                                                                                                                                                                                                                                                                                                                                                                                                                                                                                                                                                                      |
| ○ \$10,000 PRESENTING SPONSOR                                                                    | ○ <b>\$1,250</b> PROGR/                                                               | AM PRINTING O \$500 SNACKS                                                                                                                                                                                                                                                                                                                                                                                                                                                                                                                                                                                                                                                                        |
| <b>\$5,000 ANGEL SPONSOR</b>                                                                     | <b>○ \$1,000 PICNIC</b>                                                               | DECORATIONS () \$500 BEVERAGES                                                                                                                                                                                                                                                                                                                                                                                                                                                                                                                                                                                                                                                                    |
| <b>\$2,500 FAITH SPONSOR</b>                                                                     | <b>\$1,000</b> EVENT                                                                  | PHOTOGRAPHY O \$500 GOODY BAGS                                                                                                                                                                                                                                                                                                                                                                                                                                                                                                                                                                                                                                                                    |
| ○ \$1,250 HOPE SPONSOR                                                                           | <b>○ \$1,000</b> EVENT                                                                | VIDEO O \$350 BALLOON ART                                                                                                                                                                                                                                                                                                                                                                                                                                                                                                                                                                                                                                                                         |
| ○ \$750 LOVE SPONSOR                                                                             | O \$500 BOUNCE                                                                        | HOUSE O \$250 KIDS CRAFTS                                                                                                                                                                                                                                                                                                                                                                                                                                                                                                                                                                                                                                                                         |
| BOOTH ADDITIONS O \$6                                                                            | 55 10X10 POP-UP 🔿 \$                                                                  | 25 UMBRELLA O \$15 ADDITIONAL TAB                                                                                                                                                                                                                                                                                                                                                                                                                                                                                                                                                                                                                                                                 |
|                                                                                                  |                                                                                       |                                                                                                                                                                                                                                                                                                                                                                                                                                                                                                                                                                                                                                                                                                   |
|                                                                                                  | 2.50 ADDITIONAL CHAIR                                                                 | ○ \$125 ELECTRICAL HOOK UP                                                                                                                                                                                                                                                                                                                                                                                                                                                                                                                                                                                                                                                                        |
| O \$2                                                                                            |                                                                                       | © \$125 ELECTRICAL HOOK UP                                                                                                                                                                                                                                                                                                                                                                                                                                                                                                                                                                                                                                                                        |
| O \$2<br>PAYMENT INFORM<br>O Visa O MasterCard O Am                                              | ATION<br>herican Express                                                              | <b>READ ME</b><br>Please be advised that the vendor space for the picnic is<br>an outdoor location with little to no shade and no acces<br>to electrical. Each vendor will receive (1) one table (unle<br>otherwise specified) and (2) two chairs. It is strongly<br>recommended that you bring your own pop up or umbr<br>for comfort.TACA would be happy to rent any of the box                                                                                                                                                                                                                                                                                                                 |
| O \$2<br>PAYMENT INFORM                                                                          | ATION<br>herican Express                                                              | <b>READ ME</b><br>Please be advised that the vendor space for the picnic is<br>an outdoor location with little to no shade and no access<br>to electrical. Each vendor will receive (1) one table (unle<br>otherwise specified) and (2) two chairs. It is strongly<br>recommended that you bring your own pop up or umbr                                                                                                                                                                                                                                                                                                                                                                          |
| O \$2<br>PAYMENT INFORM<br>O Visa O MasterCard O Am<br>Cardholder's Name:                        | ATION<br>Derican Express                                                              | READ ME<br>Please be advised that the vendor space for the picnic is<br>an outdoor location with little to no shade and no access<br>to electrical. Each vendor will receive (1) one table (unle<br>otherwise specified) and (2) two chairs. It is strongly<br>recommended that you bring your own pop up or umbr<br>for comfort. TACA would be happy to rent any of the bou<br>addition items for you should you require assistance.<br>Vendors will be pre-assigned a booth space and movem<br>day of due to preference, shade or electrical needs will to<br>be permitted.<br>It is strongly recommended that each vendor bring a<br>kid friendly activity or craft. The vendors with the most |
| O \$2<br>PAYMENT INFORM<br>O Visa O MasterCard O Am<br>Cardholder's Name:<br>Credit Card Number: | ATION Derican Express CID# t information listed above l like to support families with | READ ME<br>Please be advised that the vendor space for the picnic is<br>an outdoor location with little to no shade and no acces<br>to electrical. Each vendor will receive (1) one table (unle<br>otherwise specified) and (2) two chairs. It is strongly<br>recommended that you bring your own pop up or umbr<br>for comfort. TACA would be happy to rent any of the bou<br>addition items for you should you require assistance.<br>Vendors will be pre-assigned a booth space and movem<br>day of due to preference, shade or electrical needs will<br>be permitted.<br>It is strongly recommended that each vendor bring a                                                                  |