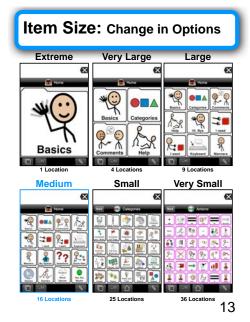

#### 

Table of Contents

| Basic use and views | 3  |
|---------------------|----|
| Item Size           | 13 |
| Easy Editing        | 15 |
| Copy and Paste      | 25 |
| Auto-Morphology     | 29 |
| Options             | 32 |