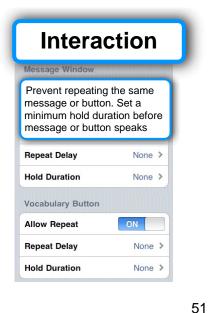

#### Interaction

| Visual Feedback            | UN                      |
|----------------------------|-------------------------|
| Repeated Tap               | Stop Speech >           |
| Repeat Delay               | None >                  |
| Hold Duration              | None >                  |
| Vocabulary Button          | Scroll a page at a time |
| Allow Repeat               |                         |
| Repeat Delay               | None >                  |
|                            |                         |
| Hold Duration              | None 2                  |
| Hold Duration<br>Scrolling | None 1                  |