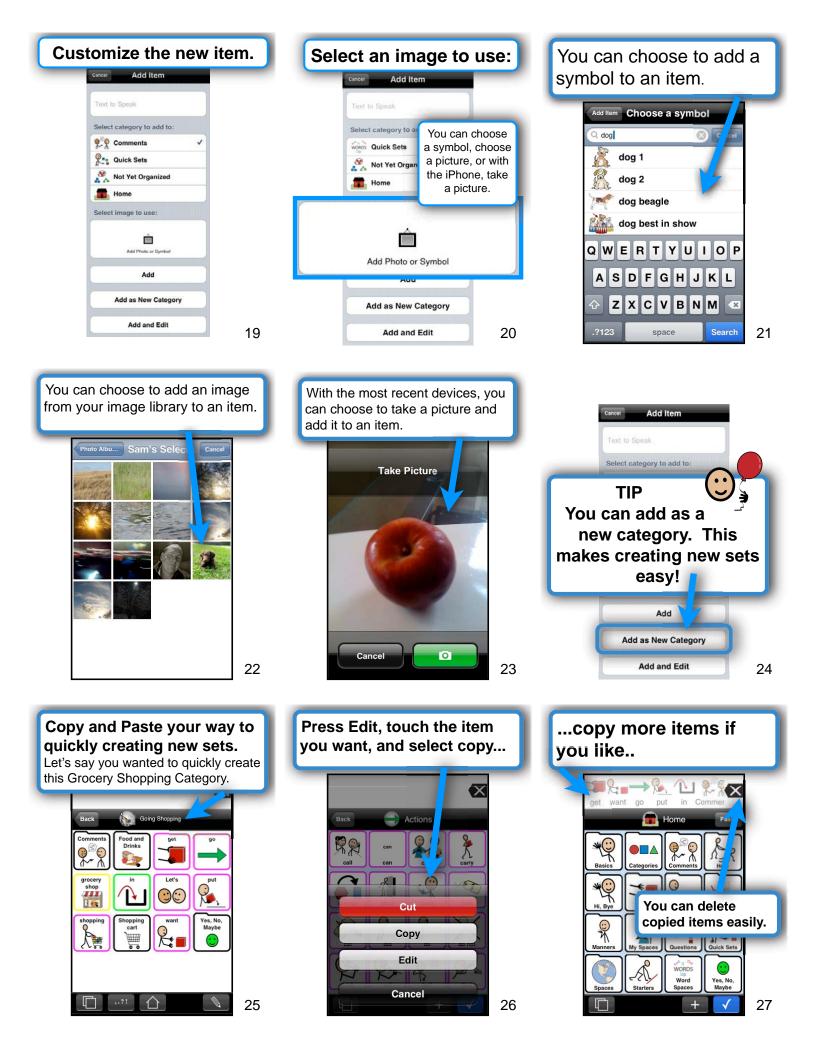

#### 

Table of Contents

| Basic use and views | 3  |
|---------------------|----|
| Item Size           | 13 |
| Easy Editing        | 15 |
| Copy and Paste      | 25 |
| Auto-Morphology     | 29 |
| Options             | 32 |