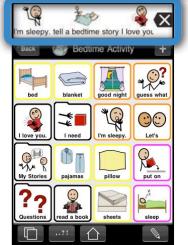

© 2009-2011 AssistiveWare B.V.. All Rights reserved

Delete letters or words...double

10

m sleepy. tell a bedtime story I love you

1-

blanket

\*\*

Ŭ

 $\odot$ 

Bedtime Activity

good nigh

"Q

pillow

guess what

 $\odot$ 

Let's

R.

put on

2

sleep

5

Q

tap to clear.

°Q

bed

W.

4

7

2

Press buttons to speak messages and navigate to categories.

<section-header><section-header><text><text>