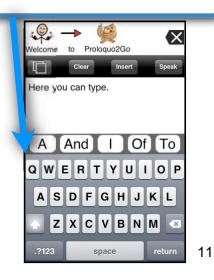

### **Typing View**

Voice Download Manager

Choose voices to download

Pause all

voice

downloads.

or resume

downloading