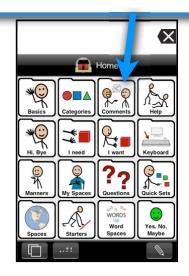

# Proloquo2Go

## Getting Started

Version 1.7



Proloquo2Go was designed to be easy to use and customize





#### 

Table of Contents

| Basic use and views | 3  |
|---------------------|----|
| Item Size           | 13 |
| Easy Editing        | 15 |
| Copy and Paste      | 25 |
| Auto-Morphology     | 29 |
| Options             | 32 |

© 2009-2011 AssistiveWare B.V.. All Rights reserved

Delete letters or words...double

10

m sleepy. tell a bedtime story I love you

1-

blanket

\*\*

Ŭ

 $\odot$ 

Bedtime Activity

good nigh

"Q

pillow

guess what

 $\odot$ 

Let's

R.

put on

2

sleep

5

Q

tap to clear.

°Q

bed

W.

4

7

2

Press buttons to speak messages and navigate to categories.



<section-header><section-header><text><text>





### Recents View



### **Typing View**























Voice Download Manager

Choose voices to download

Pause all

voice

downloads.

or resume

downloading

if paused

Cancel

downloading

this voice

Voice Download Mana..

bice downloads will continue in the bi ou leave this pape.

Download More Voices

Pause All Downloads

Deepa (89.4 MB)

ng... 25.5% complete

40

Download Status

۲

Cancel















The color coding scheme after (Goossens, Crain, Elder, 1992)

| Words                                                                     | Colors |
|---------------------------------------------------------------------------|--------|
| Verbs                                                                     | pink   |
|