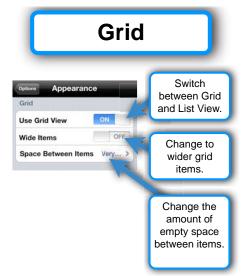

48

| L   | Image                                                    | es      |
|-----|----------------------------------------------------------|---------|
|     | Options to l<br>images displa<br>alternatively<br>words. | yed, or |
| nag | jes                                                      |         |
| ho  | w in List/Grid                                           | ON      |
| ho  | w in Navbar                                              | ON      |
| ho  | w in Message                                             | ON      |