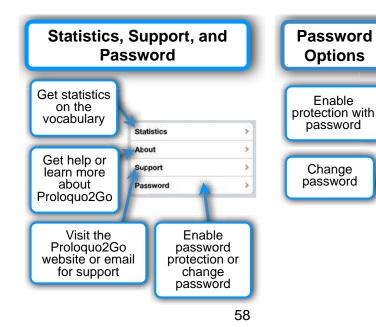

--------------------------|-----|--|--|
| Options Restriction                                            | ns  |  |  |
| Edit Mode                                                      | ON  |  |  |
| Adding Items                                                   | ON  |  |  |
| Typing View                                                    | ON  |  |  |
| Recent View                                                    | ON  |  |  |
| Punctuation Popup                                              | ON  |  |  |
| Reset to Factory                                               | OFF |  |  |
| Restore from Backup                                            | ON  |  |  |
|                                                                | 56  |  |  |

Password

OFF

Ask Password

Change Password





59