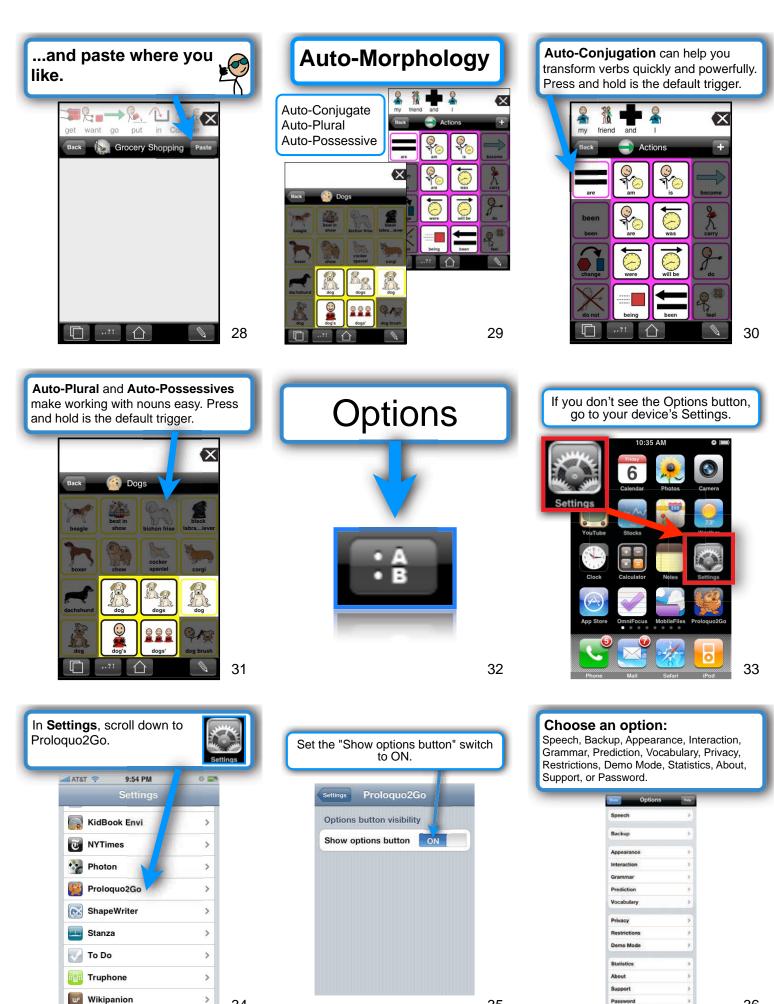

#### 

Table of Contents

| Basic use and views | 3  |
|---------------------|----|
| Item Size           | 13 |
| Easy Editing        | 15 |
| Copy and Paste      | 25 |
| Auto-Morphology     | 29 |
| Options             | 32 |

| <b>Grammar:</b> Activate and control he Auto-Morphology Features. |                     |               |     |
|-------------------------------------------------------------------|---------------------|---------------|-----|
| 1                                                                 | Proloquo2Go Gramm   | iar           |     |
|                                                                   | Grammar support     | ON            |     |
|                                                                   | Trigger             |               |     |
|                                                                   | Use hold            | ON            |     |
|                                                                   | Hold duration       | 0.5 second >  |     |
|                                                                   | Use double tap      | OFF           |     |
|                                                                   | Double tap interval | 0.25 second > |     |
|                                                                   | Advanced grammar    | ON            |     |
| Toggles advanced conjugations and Auto-possessives.               |                     |               |     |
| l                                                                 |                     |               | E 1 |