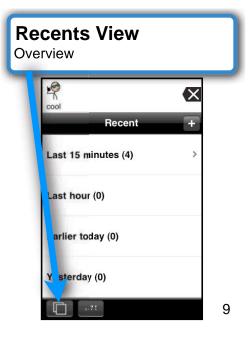

# Proloquo2Go

## Getting Started

Version 1.7



Proloquo2Go was designed to be easy to use and customize





#### 

Table of Contents

| Basic use and views | 3  |
|---------------------|----|
| Item Size           | 13 |
| Easy Editing        | 15 |
| Copy and Paste      | 25 |
| Auto-Morphology     | 29 |
| Options             | 32 |

© 2009-2011 AssistiveWare B.V.. All Rights reserved

Delete letters or words...double

10

m sleepy. tell a bedtime story I love you

1-

blanket

\*\*

Ŭ

 $\odot$ 

Bedtime Activity

good nigh

"Q

pillow

guess what

 $\odot$ 

Let's

R.

put on

2

sleep

5

Q

tap to clear.

°Q

bed

W.

4

7

2

Press buttons to speak messages and navigate to categories.



<section-header><section-header><text><text>





### Recents View



### **Typing View**























Voice Download Manager

Choose voices to download

Pause all

voice

downloads.

or resume

downloading

if paused

Cancel

downloading

this voice

Voice Download Mana..

bice downloads will continue in the bi ou leave this pape.

Download More Voices

Pause All Downloads

Deepa (89.4 MB)

ng... 25.5% complete

40

Download Status

۲

Cancel















The color coding scheme after (Goossens, Crain, Elder, 1992)

| Words                                                                     | Colors |
|---------------------------------------------------------------------------|--------|
| Verbs                                                                     | pink   |
| Descriptors<br>(Adjectives and Adverbs)