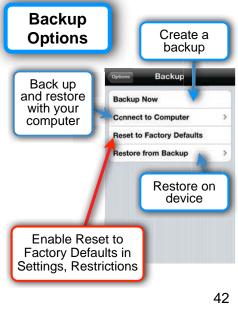

| et <b>Restrictions</b> to control cess to functions and views. |     |  |  |
|----------------------------------------------------------------|-----|--|--|
| Options Restriction                                            | ns  |  |  |
| Edit Mode                                                      | ON  |  |  |
| Adding Items                                                   | ON  |  |  |
| Typing View                                                    | ON  |  |  |
| Recent View                                                    | ON  |  |  |
| Punctuation Popup                                              | ON  |  |  |
| Reset to Factory                                               | OFF |  |  |
| Restore from Backup                                            | ON  |  |  |
|                                                                | 56  |  |  |