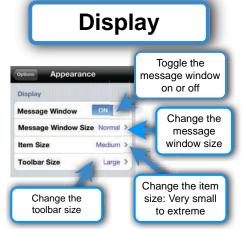

.. All Rights reserved

Delete letters or words...double

10

m sleepy. tell a bedtime story I love you

1-

blanket

\*\*

Ŭ

 $\odot$ 

Bedtime Activity

good nigh

"Q

pillow

guess what

 $\odot$ 

Let's

R.

put on

2

sleep

5

Q

tap to clear.

°Q

bed

W.

4

7

2

Press buttons to speak messages and navigate to categories.



<section-header><section-header><text><text>





### Recents View



### **Typing View**























Voice Download Manager

Choose voices to download

Pause all

voice

downloads.

or resume

downloading

if paused

Cancel

downloading

this voice

Voice Download Mana..

bice downloads will continue in the bi ou leave this pape.

Download More Voices

Pause All Downloads

Deepa (89.4 MB)

ng... 25.5% complete

40

Download Status

۲

Cancel















The color coding scheme after (Goossens, Crain, Elder, 1992)

| Words                                                                     | Colors |
|---------------------------------------------------------------------------|--------|
| Verbs                                                                     | pink   |
| Descriptors<br>(Adjectives and Adverbs)                                   | blue   |
| Prepositions<br>(such as In, Off)                                         | green  |
| Nouns                                                                     | yellow |
| Miscellaneous<br>(Interjections, Pronouns, Articles,<br>and Conjunctions) | orange |





48

| L   | Image                                                    | es      |
|-----|--------------------------