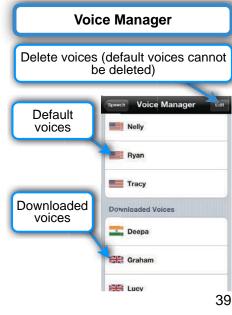

### Recents View

### **Typing View**

Voice Download Manager

Choose voices to download

Pause all

voice

downloads.

or resume

downloading