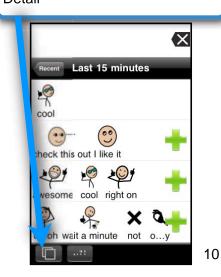

# Proloquo2Go

## Getting Started

Version 1.7



Proloquo2Go was designed to be easy to use and customize





#### 

Table of Contents

| Basic use and views | 3  |
|---------------------|----|
| Item Size           | 13 |
| Easy Editing        | 15 |
| Copy and Paste      | 25 |
| Auto-Morphology     | 29 |
| Options             | 32 |

© 2009-2011 AssistiveWare B.V.. All Rights reserved

Delete letters or words...double

10

m sleepy. tell a bedtime story I love you

1-

blanket

\*\*

Ŭ

 $\odot$ 

Bedtime Activity

good nigh

"Q

pillow

guess what

 $\odot$ 

Let's

R.

put on

2

sleep

5

Q

tap to clear.

°Q

bed

W.

4

7

2

Press buttons to speak messages and navigate to categories.



<section-header><section-header><text><text>





### Recents View



### **Typing View**























Voice Download Manager

Choose voices to download

Pause all

voice

downloads.

or resume

downloading

if paused

Cancel

downloading

this voice

Voice Download Mana..

bice downloads will continue in the bi ou leave this pape.

Download More Voices

Pause All Downloads

Deepa (89.4 MB)

ng... 25.5% complete

40

Download Status

۲

Cancel















The color coding scheme after (Goossens, Crain, Elder, 1992)

| Words                                                                     | Colors |
|---------------------------------------------------------------------------|--------|
| Verbs                                                                     | pink   |
| Descriptors<br>(Adjectives and Adverbs)