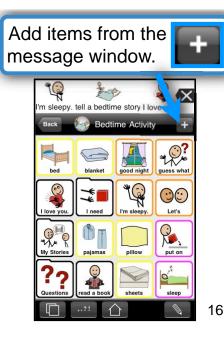

© 2009-2011 AssistiveWare B.V.. All Rights reserved

Delete letters or words...double

10

m sleepy. tell a bedtime story I love you

1-

blanket

\*\*

Ŭ

 $\odot$ 

Bedtime Activity

good nigh

"Q

pillow

guess what

 $\odot$ 

Let's

R.

put on

2

sleep

5

Q

tap to clear.

°Q

bed

W.

4

7

2

Press buttons to speak messages and navigate to categories.

<section-header><section-header><text><text>