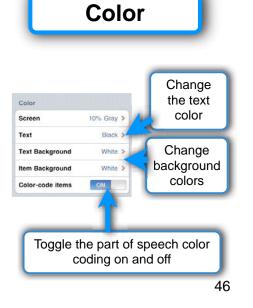

Deepa (89.4 MB)

ng... 25.5% complete

40

Download Status

۲

Cancel

The color coding scheme after (Goossens, Crain, Elder, 1992)

| Words                                                                     | Colors |
|---------------------------------------------------------------------------|--------|
| Verbs                                                                     | pink   |
| Descriptors<br>(Adjectives and Adverbs)                                   | blue   |
| Prepositions<br>(such as In, Off)                                         | green  |
| Nouns                                                                     | yellow |
| Miscellaneous<br>(Interjections, Pronouns, Articles,<br>and Conjunctions) | orange |