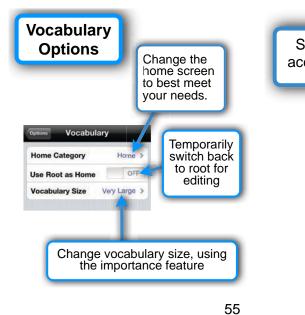

48

| L   | Image                                                    | es      |
|-----|----------------------------------------------------------|---------|
|     | Options to l<br>images displa<br>alternatively<br>words. | yed, or |
| nag | jes                                                      |         |
| ho  | w in List/Grid                                           | ON      |
| ho  | w in Navbar                                              | ON      |
| ho  | w in Message                                             | ON      |

#### Interaction

| Visual Feedback            | UN                      |
|----------------------------|-------------------------|
| Repeated Tap               | Stop Speech >           |
| Repeat Delay               | None >                  |
| Hold Duration              | None >                  |
| Vocabulary Button          | Scroll a page at a time |
| Allow Repeat               |                         |
| Repeat Delay               | None >                  |
|                            |                         |
| Hold Duration              | None 2                  |
| Hold Duration<br>Scrolling | None 1                  |