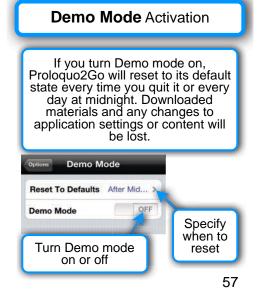

| et <b>Restrictions</b> to control cess to functions and views. |     |  |  |
|----------------------------------------------------------------|-----|--|--|
| Options Restriction                                            | ns  |  |  |
| Edit Mode                                                      | ON  |  |  |
| Adding Items                                                   | ON  |  |  |
| Typing View                                                    | ON  |  |  |
| Recent View                                                    | ON  |  |  |
| Punctuation Popup                                              | ON  |  |  |
| Reset to Factory                                               | OFF |  |  |
| Restore from Backup                                            | ON  |  |  |
|                                                                | 56  |  |  |