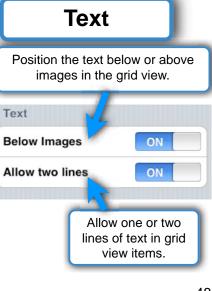

#### Interaction

| Visual Feedback            | UN                      |
|----------------------------|-------------------------|
| Repeated Tap               | Stop Speech >           |
| Repeat Delay               | None >                  |
| Hold Duration              | None >                  |
| Vocabulary Button          | Scroll a page at a time |
| Allow Repeat               |                         |
| Repeat Delay               | None >                  |
|                            |                         |
| Hold Duration              | None 2                  |
| Hold Duration<br>Scrolling | None 1                  |