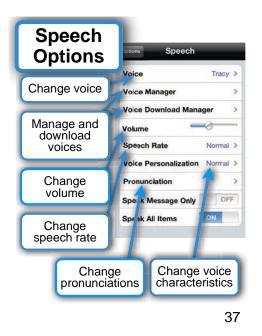

etting Started

Version 1.7



Proloquo2Go was designed to be easy to use and customize





#### 

Table of Contents

| Basic use and views | 3  |
|---------------------|----|
| Item Size           | 13 |
| Easy Editing        | 15 |
| Copy and Paste      | 25 |
| Auto-Morphology     | 29 |
| Options             | 32 |

© 2009-2011 AssistiveWare B.V.. All Rights reserved

Delete letters or words...double

10

m sleepy. tell a bedtime story I love you

1-

blanket

\*\*

Ŭ

 $\odot$ 

Bedtime Activity

good nigh

"Q

pillow

guess what

 $\odot$ 

Let's

R.

put on

2

sleep

5

Q

tap to clear.

°Q

bed

W.

4

7

2

Press buttons to speak messages and navigate to categories.



<section-header><section-header><text><text>





### Recents View



### **Typing View**























Voice Download Manager

Choose voices to download

Pause all

voice

downloads.

or resume

downloading

if paused

Cancel

downloading

this voice

Voice Download Mana..

bice downloads will continue in the bi ou leave this pape.

Download More Voices

Pause All Downloads

Deepa (89.4 MB)

ng... 25.5% complete

40

Download Status

۲

Cancel















The color coding scheme after (Goossens, Crain, Elder, 1992)

| Words                                                                     | Colors |
|---------------------------------------------------------------------------|--------|
| Verbs                                                                     | pink   |
| Descriptors<br>(Adjectives and Adverbs)                                   | blue   |
| Prepositions<br>(such as I