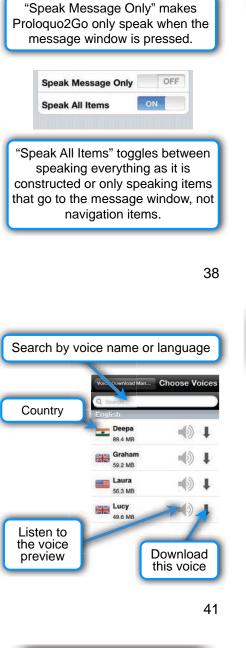

B.V.. All Rights reserved

Delete letters or words...double

10

m sleepy. tell a bedtime story I love you

1-

blanket

\*\*

Ŭ

 $\odot$ 

Bedtime Activity

good nigh

"Q

pillow

guess what

 $\odot$ 

Let's

R.

put on

2

sleep

5

Q

tap to clear.

°Q

bed

W.

4

7

2

Press buttons to speak messages and navigate to categories.



<section-header><section-header><text><text>





### Recents View



### **Typing View**























Voice Download Manager

Choose voices to download

Pause all

voice

downloads.

or resume

downloading

if paused

Cancel

downloading

this voice

Voice Download Mana..

bice downloads will continue in the bi ou leave this pape.

Download More Voices

Pause All Downloads

Deepa (89.4 MB)

ng... 25.5% complete

40

Download Status

۲

Cancel















The color coding scheme after (Goossens, Crain, Elder, 1992)

| Words                                                                     | Colors |
|---------------------------------------------------------------------------|--------|
| Verbs                                                                     | pink   |
| Descriptors<br>(Adjectives and Adverbs)                                   | blue   |
| Prepositions<br>(such as In, Off)                                         | green  |
| Nouns                                                                     | yellow |
| Miscellaneous<br>(Interjections, Pronouns, Articles,<br>and Conjunctions) | orange |





48

| L   | Image                                                    | es      |
|-----|----------------------