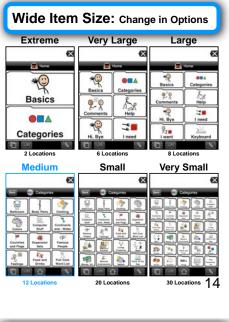

#### 

Table of Contents

| Basic use and views | 3  |
|---------------------|----|
| Item Size           | 13 |
| Easy Editing        | 15 |
| Copy and Paste      | 25 |
| Auto-Morphology     | 29 |
| Options             | 32 |