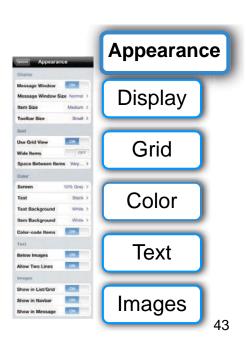

### **Typing View**

Voice Download Manager

Choose voices to download

Pause all

voice

downloads.

or resume

downloading

if paused

Cancel

downloading

this voice

Voice Download Mana..

bice downloads will continue in the bi ou leave this pape.

Download More Voices

Pause All Downloads

Deepa (89.4 MB)

ng... 25.5% complete

40

Download Status

۲

Cancel

The color coding scheme after (Goossens, Crain, Elder, 1992)

| Words                                                                     | Colors |
|---------------------------------------------------------------------------|--------|
| Verbs                                                                     | pink   |
| Descriptors<br>(Adjectives and Adverbs)                                   | blue   |
| Prepositions<br>(such as In, Off)                                         | green  |
| Nouns                                                                     | yellow |
| Miscellaneous<br>(Interjections, Pronouns, Articles,<br>and Conjunctions) | orange |