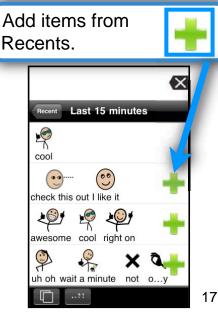

Go

## Getting Started

Version 1.7



Proloquo2Go was designed to be easy to use and customize





#### 

Table of Contents

| Basic use and views | 3  |
|---------------------|----|
| Item Size           | 13 |
| Easy Editing        | 15 |
| Copy and Paste      | 25 |
| Auto-Morphology     | 29 |
| Options             | 32 |

© 2009-2011 AssistiveWare B.V.. All Rights reserved

Delete letters or words...double

10

m sleepy. tell a bedtime story I love you

1-

blanket

\*\*

Ŭ

 $\odot$ 

Bedtime Activity

good nigh

"Q

pillow

guess what

 $\odot$ 

Let's

R.

put on

2

sleep

5

Q

tap to clear.

°Q

bed

W.

4

7

2

Press buttons to speak messages and navigate to categories.



<section-header><section-header><text><text>





### Recents View



### **Typing View**























Voice Download Manager

Choose voices to download

Pause all

voice

downloads.

or resume

downloading

if paused

Cancel

downloading

this voice

Voice Download Mana..

bice downloads will continue in the bi ou leave this pape.

Download More Voices

Pause All Downloads

Deepa (89.4 MB)

ng... 25.5% complete

40

Download Status

۲

Cancel















The color coding scheme after (Goossens, Crain, Elder, 1992)

| Words                                                                     | Colors |
|---------------------------------------------------------------------------|--------|
| Verbs                                                                     | pink   |
| Descriptors<br>(Adjectives and Adverbs)                                   | blue   |
| Prepositions<br>(s