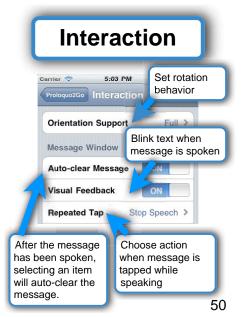

#### Interaction

| Visual Feedback            | UN                      |
|----------------------------|-------------------------|
| Repeated Tap               | Stop Speech >           |
| Repeat Delay               | None >                  |
| Hold Duration              | None >                  |
| Vocabulary Button          | Scroll a page at a time |
| Allow Repeat               |                         |
| Repeat Delay               | None >                  |
|                            |                         |
| Hold Duration              | None 2                  |
| Hold Duration<br>Scrolling | None 1                  |